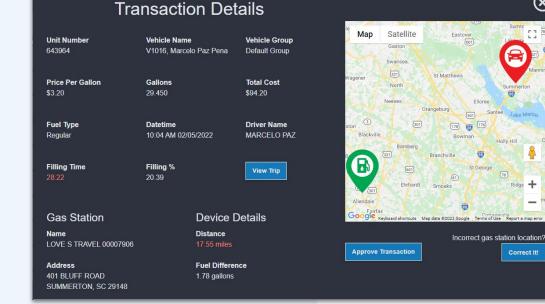

- Easily correct incorrect locations provided by fuel card providers to avoid false positives
- In this example, see the Bluff Road address provided by the fuel card provider, but the gas station is actually on Buff Road
- We see this in about 5% of all gas station locations