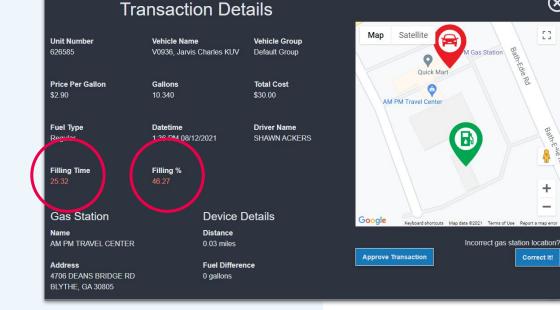

- Fuel type purchased doesn't match fuel type of the vehicle
- Usually seen with fuel level mismatches as an additional point of data

- If a driver stays at a gas station longer than the allowable threshold
- If a driver fills up with too much gas still remaining in the tank