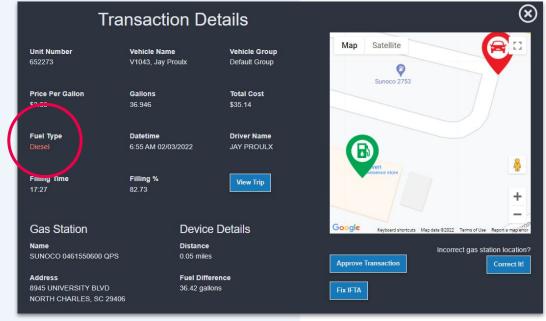

- Fuel type purchased doesn't match fuel type of the vehicle
- Usually seen with fuel level mismatches as an additional point of data

- If a driver stays at a gas station longer than the allowable threshold
- If a driver fills up with too much gas still remaining in the tank

#### **IFTA Features**

Automatically import all transactions into Geotab

- Adds fuel purchases to the Advanced IFTA Report
- Ability to reassign or delete fuel transactions from Geotab