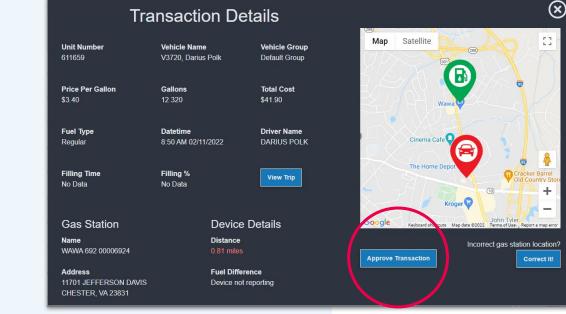

- Shows location of vehicle and gas station on the map
- Investigate the discrepancy easily in Geotab

Confirm alert from BlueArrow Fuel with Geotab Trip data

- Approve transactions if there was no fuel theft after investigation
- This usually happens when the wrong card is used on a vehicle, especially in the case of a vehicle being down for maintenance

 $(\mathbf{x})$ 

Summerto

Ridge +

Correct It!

Santee

195

 Vehicle was at the gas station but not all fuel purchased went into the vehicle

- Card swiped multiple times at the same location at the same time
- Only alerted if the multiple transactions results in a fuel level mismatch