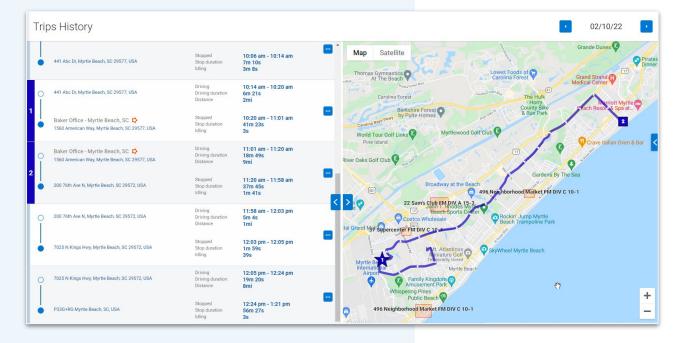

A gas station stop adds more than 20 minutes to each trip a vehicle makes for fuel

85% of vehicles go to the gas station with half a tank of gas remaining at least once a month

If you click on a driver in the Most Exceptions section of the dashboard, you can see a summary of the transaction discrepancies related to this driver.