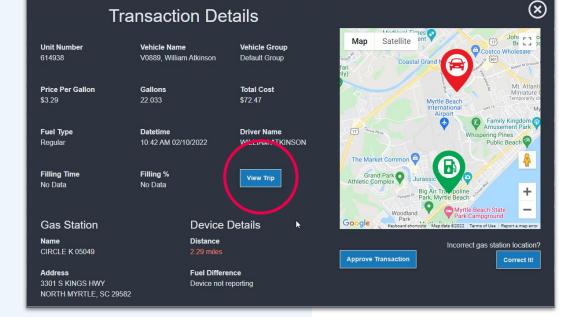

- Shows location of vehicle and gas station on the map
- Investigate the discrepancy easily in Geotab

Confirm alert from BlueArrow Fuel with Geotab Trip data

- Approve transactions if there was no fuel theft after investigation
- This usually happens when the wrong card is used on a vehicle, especially in the case of a vehicle being down for maintenance

- Easily correct incorrect locations provided by fuel card providers to avoid false positives
- In this example, see the Bluff Road address provided by the fuel card provider, but the gas station is actually on Buff Road
- We see this in about 5% of all gas station locations