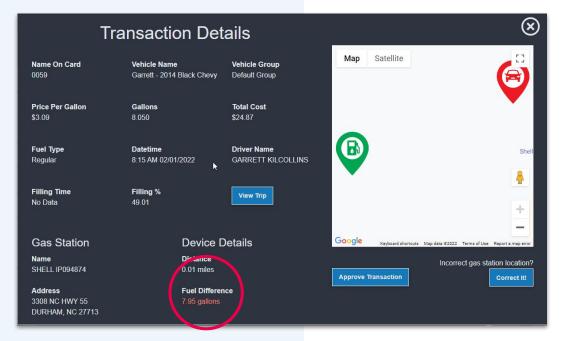

 $(\mathbf{x})$ 

Summerto

Ridge +

Correct It!

Santee

195

 Vehicle was at the gas station but not all fuel purchased went into the vehicle

- Card swiped multiple times at the same location at the same time
- Only alerted if the multiple transactions results in a fuel level mismatch